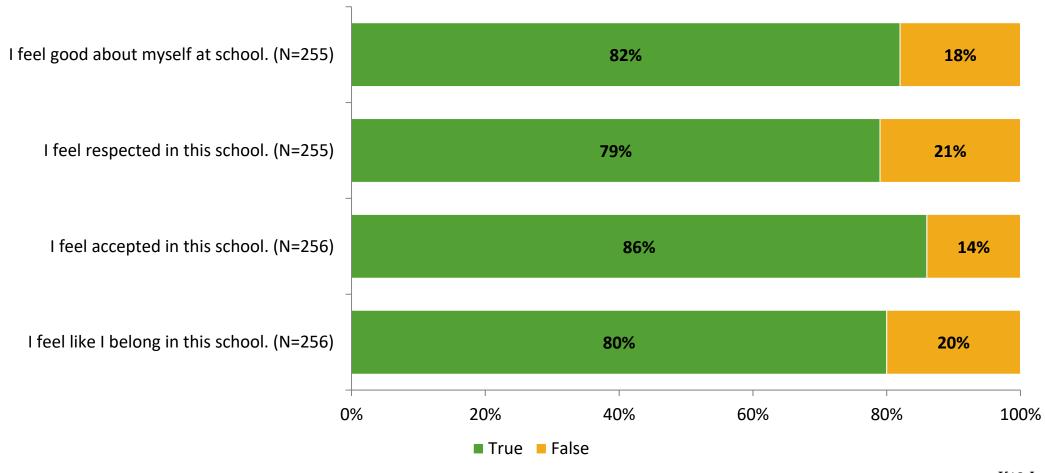

# Student Engagement Survey for Elementary Students: Sutherland Elementary School

**Results and Analysis** 

2023-2024



# **Overall Engagement**



# **Overall Engagement (Continued)**



## **Like School**

Thinking about how you feel/act most of the time, is the following statement true or false?

**Generally, I like school.** (N=252)



# **Class Experience**



## **Academic Support**



#### Relevance



## **Involvement**



# **Self-Management**



#### Grit



## **Acceptance**



## **Relationships with Peers**



## **Relationships with Adults in School**



# **Participation in Extracurricular Activities**

Did you participate in any extracurricular activities this school year? (N=253)



#### Please select the extracurricular activities you participated in.

Please select the extracurricular activities you participated in. (N=170)



15

K12 Insight

703.542.9601 | www.k12insight.com