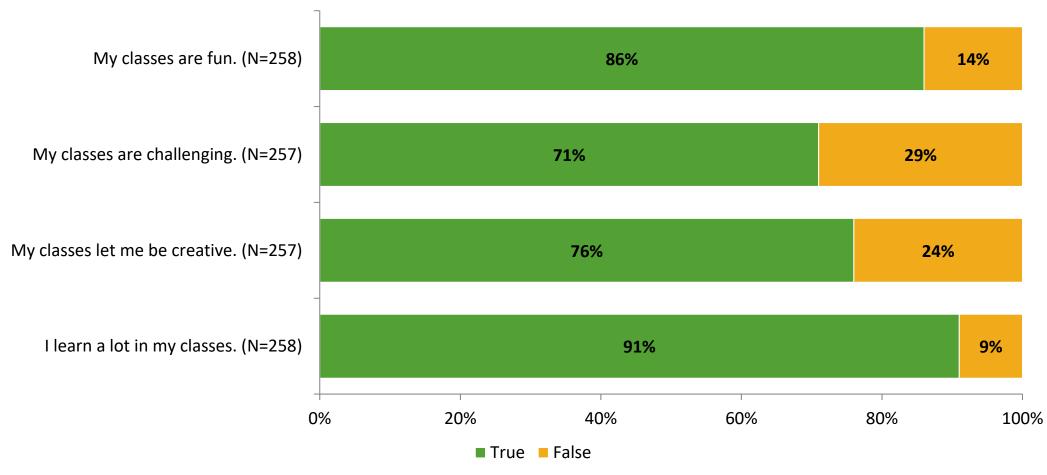

# Student Engagement Survey for Elementary Students: Sutherland Elementary School

**Results and Analysis** 

2023-2024



# **Overall Engagement**



# **Overall Engagement (Continued)**



## **Like School**

Thinking about how you feel/act most of the time, is the following statement true or false?

**Generally, I like school.** (N=252)



# **Class Experience**



## **Academic Support**



#### Relevance



## **Involvement**



# **Self-Management**



#### Grit



## **Acceptance**



## **Relationships with Peers**



## **Relationships with Adults in School**



# **Participation in Extracurricular Activities**

Did you participate in any extracurricular activities this school year? (N=253)



#### Please select the extracurricular activities you participated in.

Please select the extracurricular activities you participated in. (N=170)



15

K12 Insight

703.542.9601 | www.k12insight.com