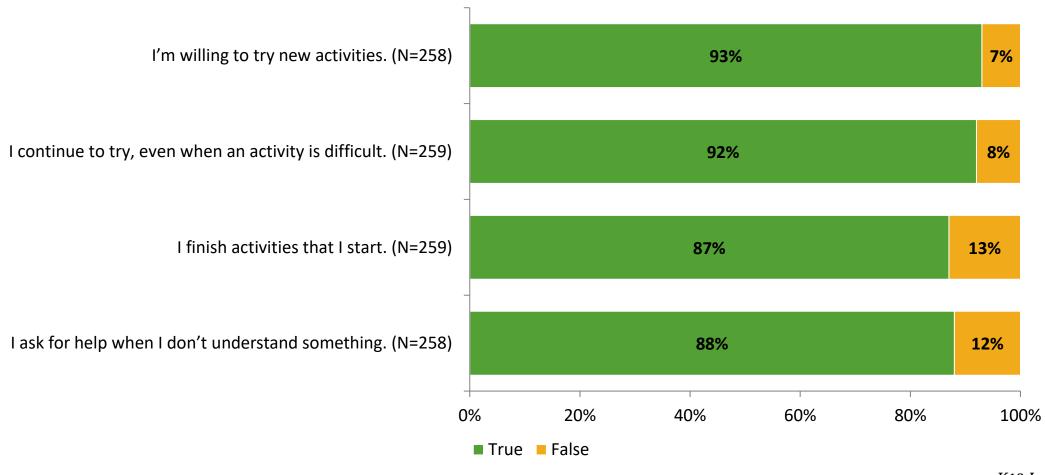

# Student Engagement Survey for Elementary Students: Sutherland Elementary School

**Results and Analysis** 

2023-2024



# **Overall Engagement**



# **Overall Engagement (Continued)**



## **Like School**

Thinking about how you feel/act most of the time, is the following statement true or false?

**Generally, I like school.** (N=252)



# **Class Experience**



## **Academic Support**



#### Relevance



## **Involvement**



# **Self-Management**



#### Grit



## **Acceptance**



## **Relationships with Peers**



## **Relationships with Adults in School**



# **Participation in Extracurricular Activities**

Did you participate in any extracurricular activities this school year? (N=253)



#### Please select the extracurricular activities you participated in.

Please select the extracurricular activities you participated in. (N=170)



15

K12 Insight

703.542.9601 | www.k12insight.com