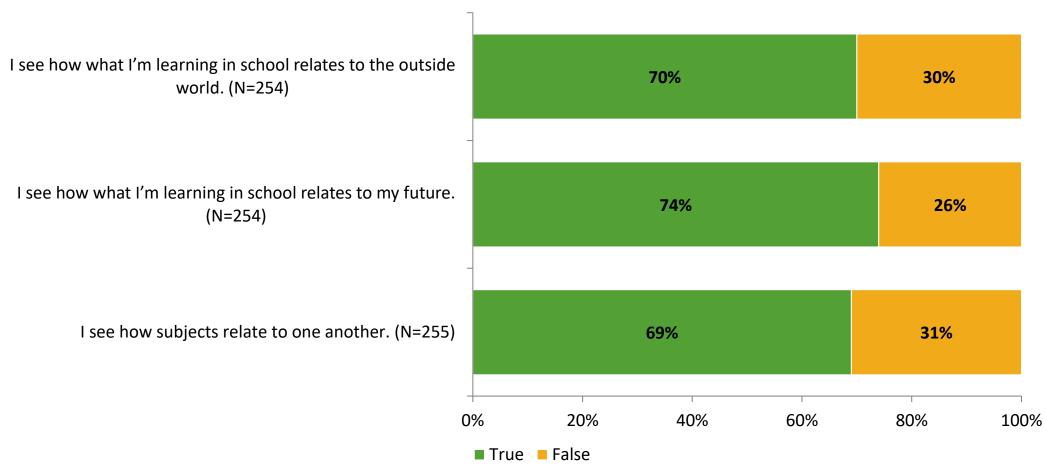

# Student Engagement Survey for Elementary Students: Sutherland Elementary School

**Results and Analysis** 

2023-2024



# **Overall Engagement**



# **Overall Engagement (Continued)**



## **Like School**

Thinking about how you feel/act most of the time, is the following statement true or false?

**Generally, I like school.** (N=252)



# **Class Experience**



## **Academic Support**



#### Relevance



## **Involvement**



# **Self-Management**



#### Grit



## **Acceptance**



## **Relationships with Peers**



## **Relationships with Adults in School**



# **Participation in Extracurricular Activities**

Did you participate in any extracurricular activities this school year? (N=253)



#### Please select the extracurricular activities you participated in.

Please select the extracurricular activities you participated in. (N=170)



15

K12 Insight

703.542.9601 | www.k12insight.com