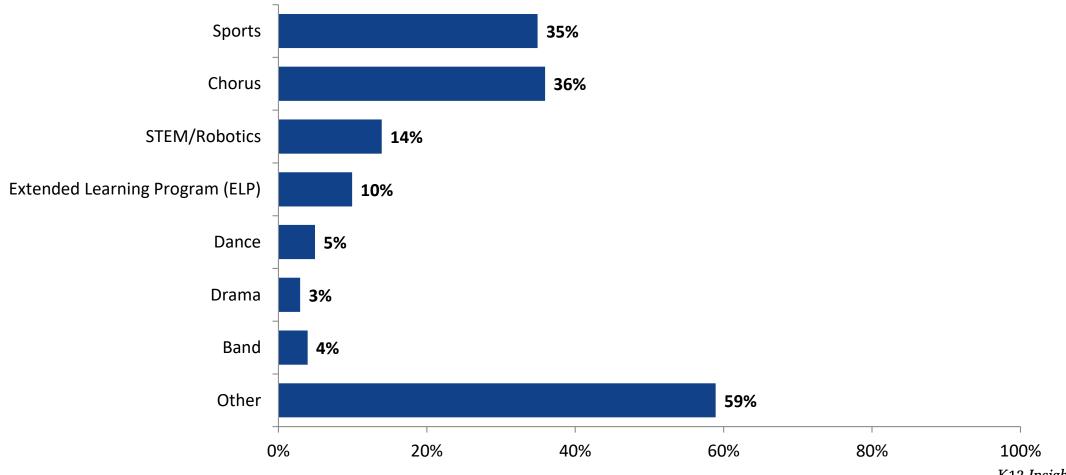

#### Please select the extracurricular activities you participated in.

Please select the extracurricular activities you participated in. (N=170)

15

K12 Insight

703.542.9601 | www.k12insight.com