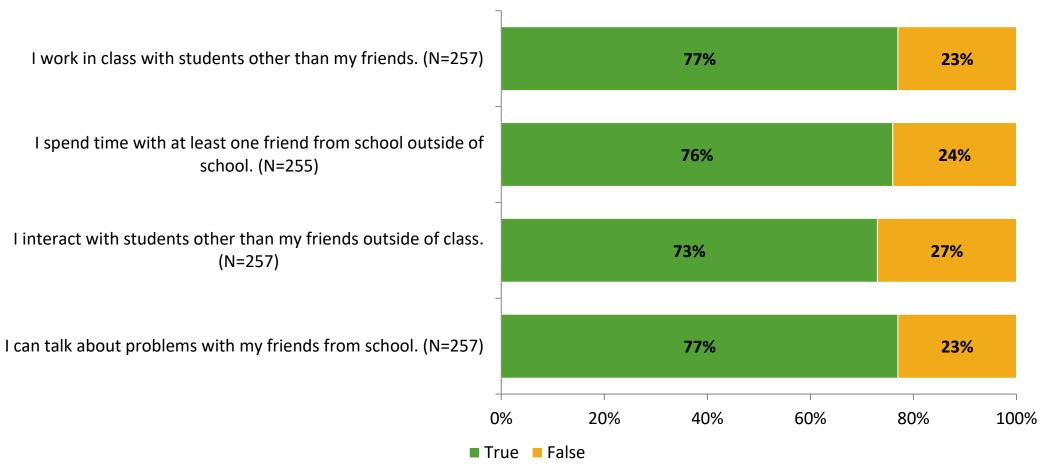

# Student Engagement Survey for Elementary Students: Sutherland Elementary School

**Results and Analysis** 

2023-2024



# **Overall Engagement**



# **Overall Engagement (Continued)**



## **Like School**

Thinking about how you feel/act most of the time, is the following statement true or false?

**Generally, I like school.** (N=252)



# **Class Experience**



## **Academic Support**



#### Relevance



## **Involvement**



# **Self-Management**



#### Grit



## **Acceptance**



## **Relationships with Peers**



## **Relationships with Adults in School**



# **Participation in Extracurricular Activities**

Did you participate in any extracurricular activities this school year? (N=253)



#### Please select the extracurricular activities you participated in.

Please select the extracurricular activities you participated in. (N=170)



15

K12 Insight

703.542.9601 | www.k12insight.com