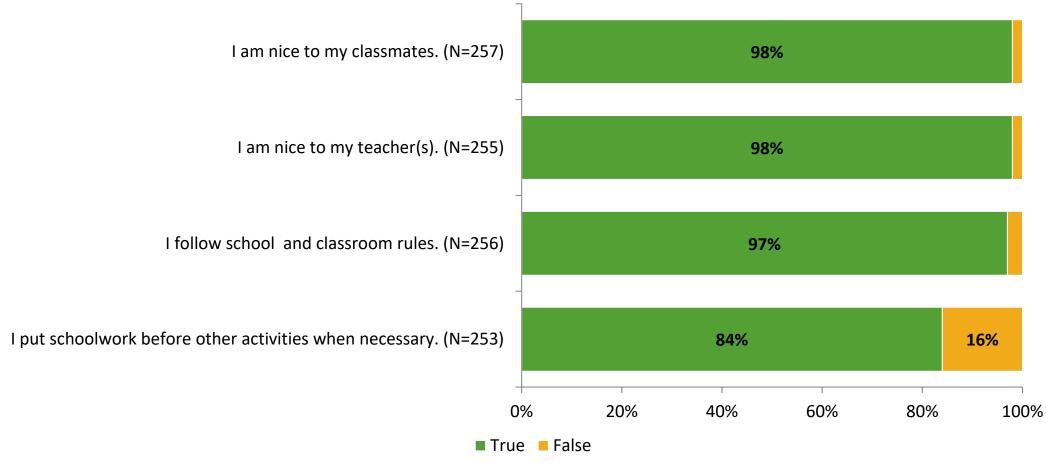

# Student Engagement Survey for Elementary Students: Sutherland Elementary School

**Results and Analysis** 

2023-2024



# **Overall Engagement**



# **Overall Engagement (Continued)**



## **Like School**

Thinking about how you feel/act most of the time, is the following statement true or false?

**Generally, I like school.** (N=252)



# **Class Experience**



## **Academic Support**



#### Relevance



## **Involvement**



# **Self-Management**



#### Grit



## **Acceptance**



## **Relationships with Peers**



## **Relationships with Adults in School**



# **Participation in Extracurricular Activities**

Did you participate in any extracurricular activities this school year? (N=253)



#### Please select the extracurricular activities you participated in.

Please select the extracurricular activities you participated in. (N=170)



15

K12 Insight

703.542.9601 | www.k12insight.com