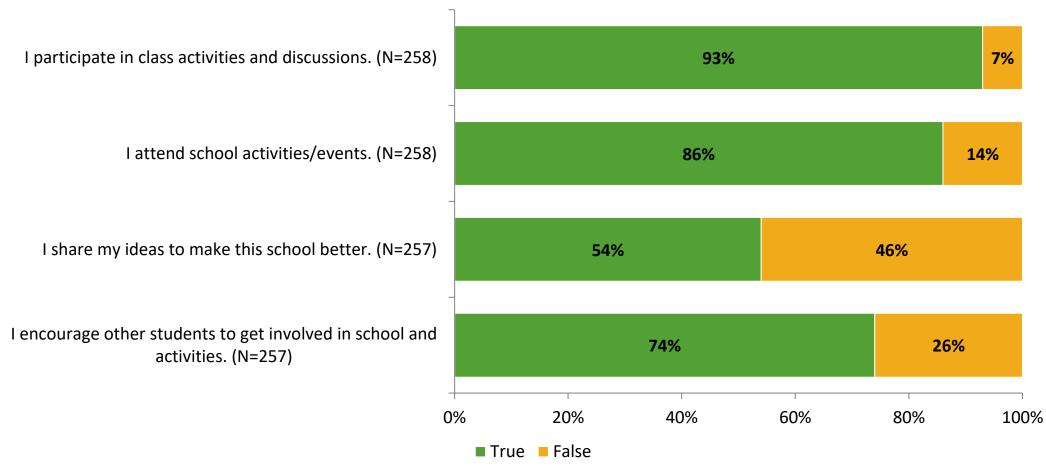

# Student Engagement Survey for Elementary Students: Sutherland Elementary School

**Results and Analysis** 

2023-2024



# **Overall Engagement**



# **Overall Engagement (Continued)**



## **Like School**

Thinking about how you feel/act most of the time, is the following statement true or false?

**Generally, I like school.** (N=252)



# **Class Experience**



## **Academic Support**



#### Relevance



## **Involvement**



# **Self-Management**



#### Grit



## **Acceptance**



## **Relationships with Peers**



## **Relationships with Adults in School**



# **Participation in Extracurricular Activities**

Did you participate in any extracurricular activities this school year? (N=253)



#### Please select the extracurricular activities you participated in.

Please select the extracurricular activities you participated in. (N=170)



15

K12 Insight

703.542.9601 | www.k12insight.com