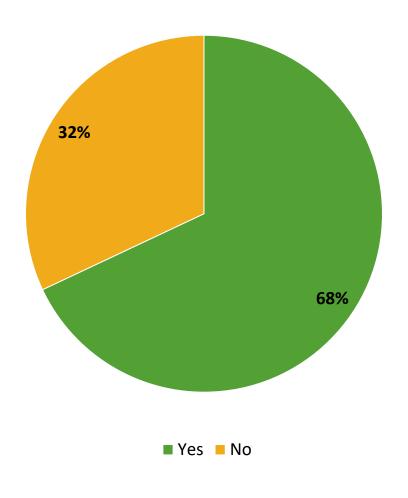

# **Participation in Extracurricular Activities**

Did you participate in any extracurricular activities this school year? (N=253)