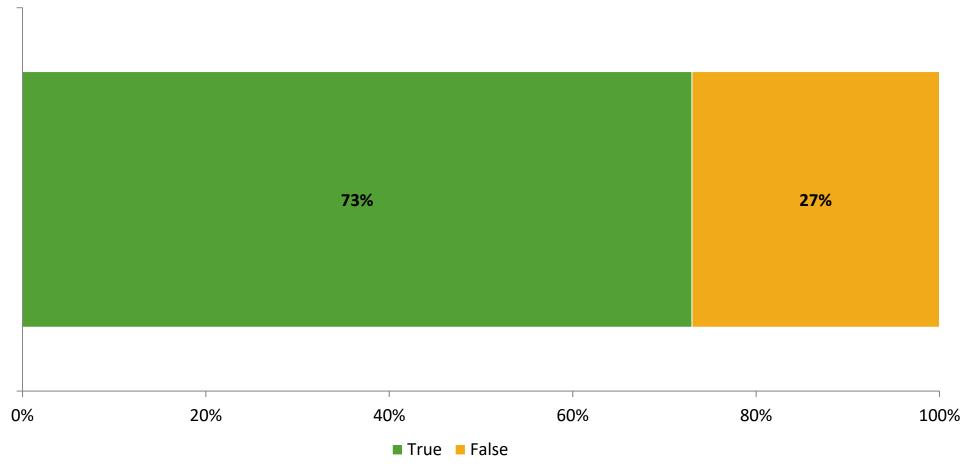

## **Like School**

Thinking about how you feel/act most of the time, is the following statement true or false?

**Generally, I like school.** (N=252)