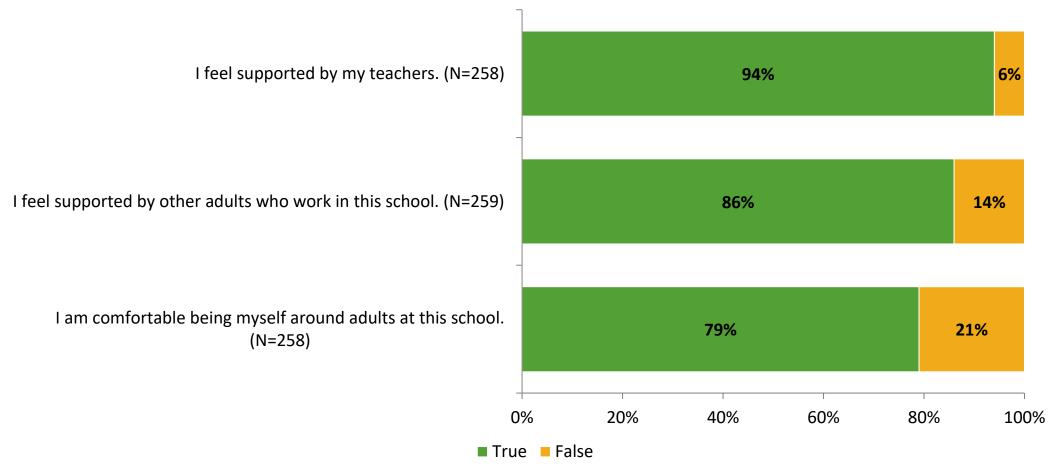

# Student Engagement Survey for Elementary Students: Sutherland Elementary School

**Results and Analysis** 

2023-2024



# **Overall Engagement**



# **Overall Engagement (Continued)**



## **Like School**

Thinking about how you feel/act most of the time, is the following statement true or false?

**Generally, I like school.** (N=252)



# **Class Experience**



## **Academic Support**



#### Relevance



## **Involvement**



# **Self-Management**



#### Grit



## **Acceptance**



## **Relationships with Peers**



## **Relationships with Adults in School**



# **Participation in Extracurricular Activities**

Did you participate in any extracurricular activities this school year? (N=253)



#### Please select the extracurricular activities you participated in.

Please select the extracurricular activities you participated in. (N=170)



15

K12 Insight

703.542.9601 | www.k12insight.com