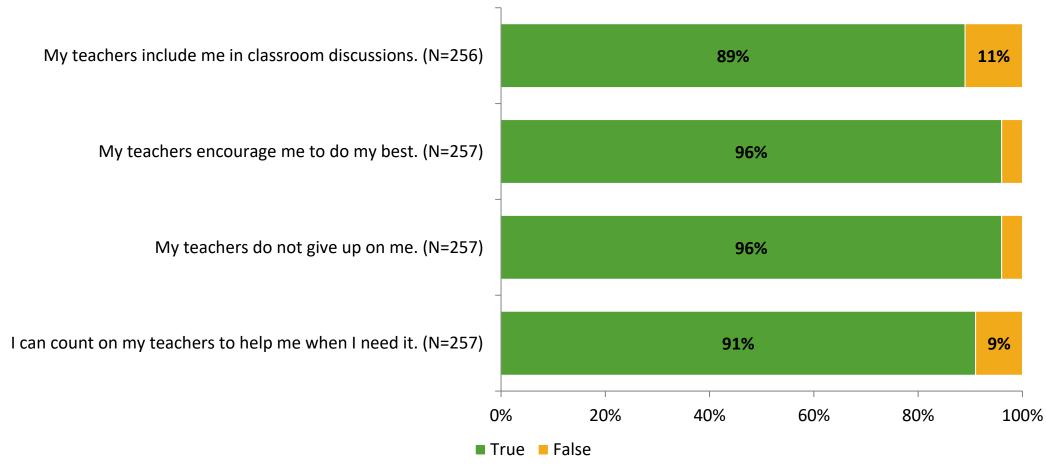

# Student Engagement Survey for Elementary Students: Sutherland Elementary School

**Results and Analysis** 

2023-2024



# **Overall Engagement**



# **Overall Engagement (Continued)**



## **Like School**

Thinking about how you feel/act most of the time, is the following statement true or false?

**Generally, I like school.** (N=252)



# **Class Experience**



## **Academic Support**



#### Relevance



## **Involvement**



# **Self-Management**



#### Grit



## **Acceptance**



## **Relationships with Peers**



## **Relationships with Adults in School**



# **Participation in Extracurricular Activities**

Did you participate in any extracurricular activities this school year? (N=253)



#### Please select the extracurricular activities you participated in.

Please select the extracurricular activities you participated in. (N=170)



15

K12 Insight

703.542.9601 | www.k12insight.com